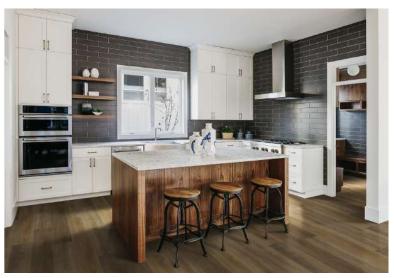

## 5mm 20mil Rigid Waterproof Vinyl

Debonair BRV350CB

Suitable BRV352CB

Ethereal BRV354CB

Repose BRV351CB

Sanderling BRV353CB

Umber BRV355CB

## Features & Benefits

- 100% waterproof construction with a pre-attached pad for comfort and sound absorption
- Featuring Embossed-In-Register (EIR) surface texture for a truly realistic look and feel
- FloorScore<sup>®</sup> certified for a healthier choice in flooring

### **Specifications**

| MATERIAL:     | Rigid Waterproof Vinyl                           |   |
|---------------|--------------------------------------------------|---|
| SIZE:         | 9" x 60"                                         | ſ |
| THICKNESS:    | 5mm (4mm + 1mm IXPE attached pad)                | l |
| WEAR LAYER:   | 20mil                                            | ſ |
| INSTALLATION: | Angle / Angle Lock                               | l |
| WARRANTY:     | Lifetime Residential<br>30 Year Light Commercial | ſ |
| PACKAGING:    | 30.18 sf/ct   56 ct/pa                           | l |