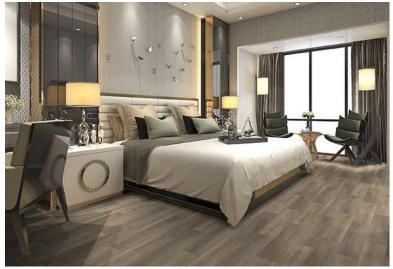

## 5mm 20mil Rigid Waterproof Vinyl

Debonair BRV350CB

Suitable BRV352CB

Ethereal BRV354CB

Repose BRV351CB

Sanderling BRV353CB

Umber BRV355CB

## Features & Benefits

- 100% waterproof construction with a pre-attached pad for comfort and sound absorption
- Featuring Embossed-In-Register (EIR) surface texture for a truly realistic look and feel
- FloorScore<sup>®</sup> certified for a healthier choice in flooring

### **Specifications**

| MATERIAL:     | Rigid Waterproof Vinyl                           |   |
|---------------|--------------------------------------------------|---|
| SIZE:         | 9" x 60"                                         | ſ |
| THICKNESS:    | 5mm (4mm + 1mm IXPE attached pad)                | l |
| WEAR LAYER:   | 20mil                                            | ſ |
| INSTALLATION: | Angle / Angle Lock                               | l |
| WARRANTY:     | Lifetime Residential<br>30 Year Light Commercial | ſ |
| PACKAGING:    | 30.18 sf/ct   56 ct/pa                           | l |