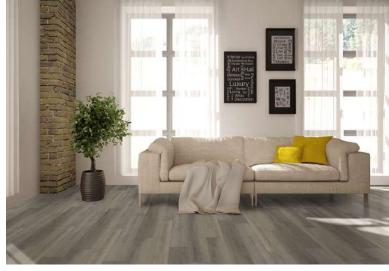

## 5mm 20mil Rigid Waterproof Vinyl

Debonair BRV350CB

Suitable BRV352CB

Ethereal BRV354CB

Repose BRV351CB

Sanderling BRV353CB

Umber BRV355CB

## Features & Benefits

- 100% waterproof construction with a pre-attached pad for comfort and sound absorption
- Featuring Embossed-In-Register (EIR) surface texture for a truly realistic look and feel
- FloorScore<sup>®</sup> certified for a healthier choice in flooring

### **Specifications**

| MATERIAL:     | Rigid Waterproof Vinyl                           |   |
|---------------|--------------------------------------------------|---|
| SIZE:         | 9" x 60"                                         | ſ |
| THICKNESS:    | 5mm (4mm + 1mm IXPE attached pad)                | l |
| WEAR LAYER:   | 20mil                                            | ſ |
| INSTALLATION: | Angle / Angle Lock                               | l |
| WARRANTY:     | Lifetime Residential<br>30 Year Light Commercial | ſ |
| PACKAGING:    | 30.18 sf/ct   56 ct/pa                           | l |