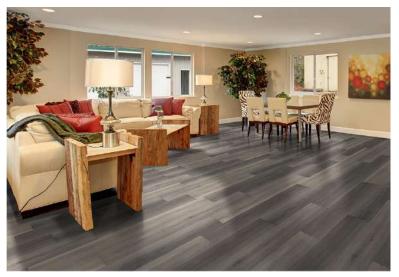

## 5mm 20mil Rigid Waterproof Vinyl

Debonair BRV350CB

Suitable BRV352CB

Ethereal BRV354CB

Repose BRV351CB

Sanderling BRV353CB

Umber BRV355CB

## Features & Benefits

- 100% waterproof construction with a pre-attached pad for comfort and sound absorption
- Featuring Embossed-In-Register (EIR) surface texture for a truly realistic look and feel
- FloorScore<sup>®</sup> certified for a healthier choice in flooring