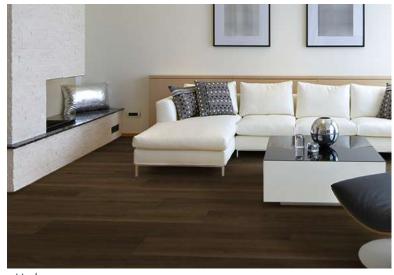

## 5mm 20mil Rigid Waterproof Vinyl

Debonair BRV350CB

Suitable BRV352CB

Ethereal BRV354CB

Repose BRV351CB

Sanderling BRV353CB

Umber BRV355CB

## Features & Benefits

- 100% waterproof construction with a pre-attached pad for comfort and sound absorption
- Featuring Embossed-In-Register (EIR) surface texture for a truly realistic look and feel
- FloorScore<sup>®</sup> certified for a healthier choice in flooring

### **Specifications**

| MATERIAL:     | Rigid Waterproof Vinyl                           |   |
|---------------|--------------------------------------------------|---|
| SIZE:         | 9" x 60"                                         | ſ |
| THICKNESS:    | 5mm (4mm + 1mm IXPE attached pad)                | l |
| WEAR LAYER:   | 20mil                                            | ſ |
| INSTALLATION: | Angle / Angle Lock                               | l |
| WARRANTY:     | Lifetime Residential<br>30 Year Light Commercial | ſ |
| PACKAGING:    | 30.18 sf/ct   56 ct/pa                           | l |