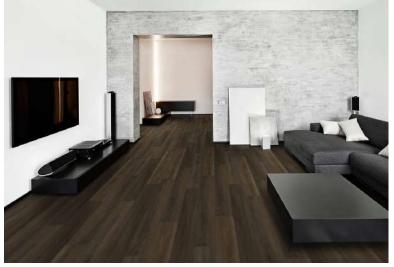

## 5mm 20mil Rigid Waterproof Vinyl

Debonair BRV350CB

Suitable BRV352CB

Ethereal BRV354CB

Repose BRV351CB

Sanderling BRV353CB

Umber BRV355CB

## Features & Benefits

- 100% waterproof construction with a pre-attached pad for comfort and sound absorption
- Featuring Embossed-In-Register (EIR) surface texture for a truly realistic look and feel
- FloorScore<sup>®</sup> certified for a healthier choice in flooring