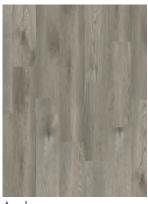

## 5mm 20mil Rigid Waterproof Vinyl

Captain CVA357CB

Anchor CVA360CB

Beacon CVA359CB

Sail CVA361CB

| ATT       | ~  |
|-----------|----|
| 2100      | 1  |
| MAINTENAN | CE |

SCAN HERE for more information! www.chesapeakeflooring.com

Beacon CVA359CB

Captain CVA357CB

Anchor CVA360CB

Sail CVA361CB

SCAN HERE for more information! www.chesapeakeflooring.com