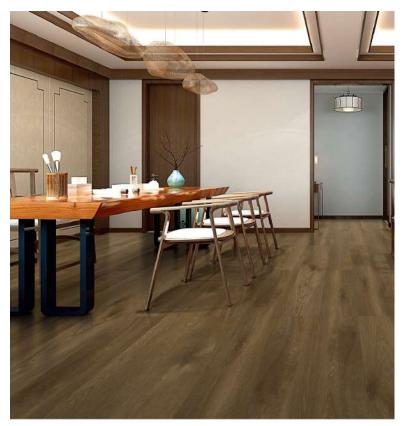

## 5mm 20mil Rigid Waterproof Vinyl

Captain CVA357CB

Anchor CVA360CB

Beacon CVA359CB

Sail CVA361CB

| ATT       | ~  |
|-----------|----|
| 2100      | 1  |
| MAINTENAN | CE |

SCAN HERE for more information! www.chesapeakeflooring.com

Beacon CVA359CB

Captain CVA357CB

Anchor CVA360CB

Sail CVA361CB

SCAN HERE for more information! www.chesapeakeflooring.com