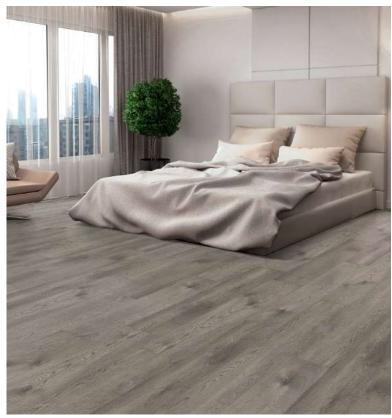

## 5mm 20mil Rigid Waterproof Vinyl

Captain CVA357CB

Anchor CVA360CB

Beacon CVA359CB

Sail CVA361CB

| ATT       | ~  |
|-----------|----|
| 2100      | 1  |
| MAINTENAN | CE |

SCAN HERE for more information! www.chesapeakeflooring.com

Beacon CVA359CB

Captain CVA357CB

Anchor CVA360CB

Sail CVA361CB

SCAN HERE for more information! www.chesapeakeflooring.com