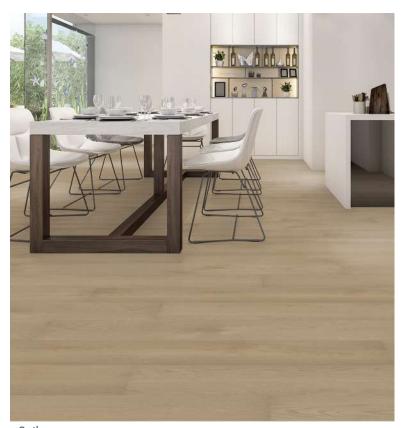

## 5mm 20mil Rigid Waterproof Vinyl

Captain CVA357CB

Anchor CVA360CB

Beacon CVA359CB

Sail CVA361CB

| ATT       | ~  |
|-----------|----|
| 2100      | 1  |
| MAINTENAN | CE |

SCAN HERE for more information! www.chesapeakeflooring.com

Beacon CVA359CB

Captain CVA357CB

Anchor CVA360CB

Sail CVA361CB

SCAN HERE for more information! www.chesapeakeflooring.com