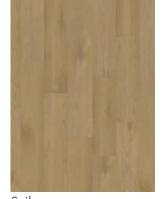

## 5mm 20mil Rigid Waterproof Vinyl

Captain CVA357CB

Anchor CVA360CB

Beacon CVA359CB

Sail CVA361CB

| ATT       | ~  |
|-----------|----|
| 2100      | 1  |
| MAINTENAN | CE |

SCAN HERE for more information! www.chesapeakeflooring.com

Beacon CVA359CB

Captain CVA357CB

Anchor CVA360CB

Sail CVA361CB

SCAN HERE for more information! www.chesapeakeflooring.com