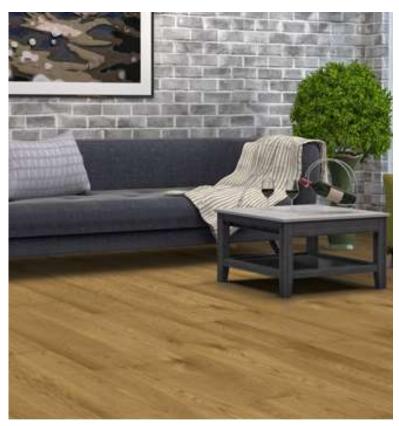

## 5mm 20mil Rigid Waterproof Vinyl

Captain CVA357CB

Anchor CVA360CB

Beacon CVA359CB

Sail CVA361CB

## Features & Benefits

- 100% waterproof construction with a pre-attached pad for comfort and sound absorption
- Featuring Embossed-In-Register (EIR) surface texture for a truly realistic look and feel
- Painted bevel edges and ends provide a natural transition from plank to plank