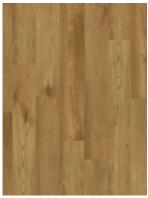

## 5mm 20mil Rigid Waterproof Vinyl

Captain CVA357CB

Anchor CVA360CB

Beacon CVA359CB

Sail CVA361CB

| ATT       | ~  |
|-----------|----|
| 2100      | 1  |
| MAINTENAN | CE |

SCAN HERE for more information! www.chesapeakeflooring.com

Beacon CVA359CB

Captain CVA357CB

Anchor CVA360CB

Sail CVA361CB

SCAN HERE for more information! www.chesapeakeflooring.com