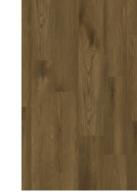

## 5mm 20mil Rigid Waterproof Vinyl

Captain CVA357CB

Anchor CVA360CB

Beacon CVA359CB

Sail CVA361CB

| ATT       | ~  |
|-----------|----|
| 2100      | 1  |
| MAINTENAN | CE |

SCAN HERE for more information! www.chesapeakeflooring.com

Beacon CVA359CB

Captain CVA357CB

Anchor CVA360CB

Sail CVA361CB

SCAN HERE for more information! www.chesapeakeflooring.com