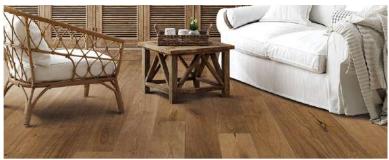

## Engineered 7-1/2" European Oak

Ashville PE127AV

Chimney Rock PE127CR

French Quarter PE127FQ

Outer Banks **PE127OB** 

Sunset Bluff PE127SB

Carvins Cove PE127CC

Fells Point PE127FP

Martha's Vineyard PE127MV

Orchard Bay PE127OR

Vermont Mist PE127VM

## Features & Benefits

- Featuring a matte wirebrushed finish for a beautiful timeworn look and feel
- Long planks elongate a room to give a larger feel to your space
- Beautiful natural color palette to fit any room in the home
- EPA, CARB II and GreenGuard certified