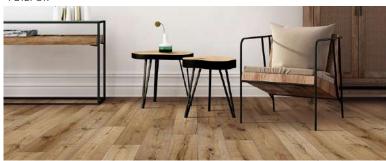

## Engineered 7-1/2" European Oak

Ashville PE127AV

Chimney Rock PE127CR

French Quarter PE127FQ

Outer Banks **PE127OB** 

Sunset Bluff PE127SB

Carvins Cove PE127CC

Fells Point PE127FP

Martha's Vineyard PE127MV

Orchard Bay PE127OR

Vermont Mist PE127VM

## Features & Benefits

- Featuring a matte wirebrushed finish for a beautiful timeworn look and feel
- Long planks elongate a room to give a larger feel to your space
- Beautiful natural color palette to fit any room in the home
- EPA, CARB II and GreenGuard certified