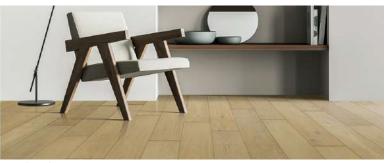

## Engineered 7-1/2" European Oak

Ashville PE127AV

Chimney Rock PE127CR

French Quarter PE127FQ

Outer Banks **PE127OB** 

Sunset Bluff PE127SB

Carvins Cove PE127CC

Fells Point PE127FP

## Features & Benefits

- Featuring a matte wirebrushed finish for a beautiful timeworn look and feel
- Long planks elongate a room to give a larger feel to your space
- Beautiful natural color palette to fit any room in the home
- EPA, CARB II and GreenGuard certified