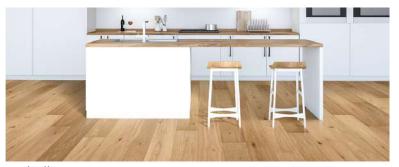

## Engineered 7-1/2" European Oak

Ashville PE127AV

Chimney Rock PE127CR

French Quarter PE127FQ

Outer Banks **PE127OB** 

Sunset Bluff PE127SB

Carvins Cove PE127CC

Fells Point PE127FP

## Features & Benefits

- Featuring a matte wirebrushed finish for a beautiful timeworn look and feel
- Long planks elongate a room to give a larger feel to your space
- Beautiful natural color palette to fit any room in the home
- EPA, CARB II and GreenGuard certified