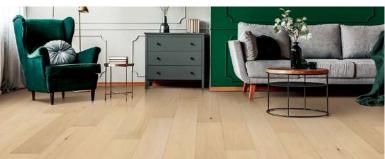

## Engineered 7-1/2" European Oak

Ashville PE127AV

Chimney Rock PE127CR

French Quarter PE127FQ

Outer Banks **PE127OB** 

Sunset Bluff PE127SB

Carvins Cove PE127CC

Fells Point PE127FP

Martha's Vineyard PE127MV

Orchard Bay PE127OR

Vermont Mist PE127VM

## Features & Benefits

- Featuring a matte wirebrushed finish for a beautiful timeworn look and feel
- Long planks elongate a room to give a larger feel to your space
- Beautiful natural color palette to fit any room in the home
- EPA, CARB II and GreenGuard certified