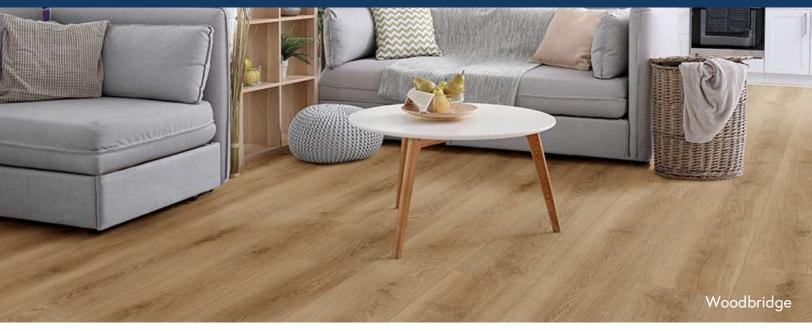

## 5mm 22mil Rigid Waterproof Vinyl

Tinley CW683

Cypress CW1511

Castlewood EW2609

Glenview CW1631

Woodbridge

Walnut Grove EW2642

**PACKAGING:** 25.27 sf/ct | 55 ct/pa

Tinley CW683

Glenview CW1631

Cypress CW1511

Woodbridge EW2600

EW2609

Walnut Grove EW2642