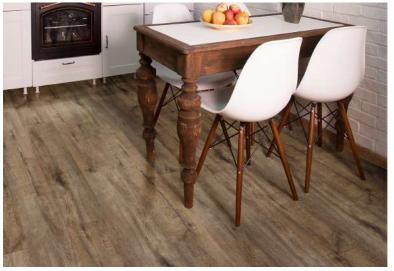

## 5mm 22mil Rigid Waterproof Vinyl

Tinley CW683

Cypress CW1511

Castlewood EW2609

Glenview CW1631

Woodbridge

Walnut Grove EW2642

**PACKAGING:** 25.27 sf/ct | 55 ct/pa

Tinley CW683

Glenview CW1631

Cypress CW1511

Woodbridge EW2600

EW2609

Walnut Grove EW2642