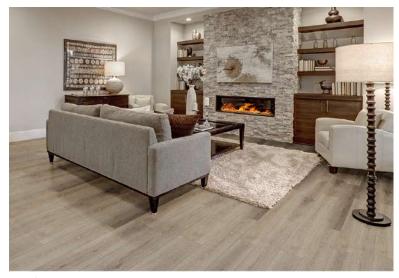

## Features & Benefits

- Can be installed over 6,400 SF without unsightly transitions
- Perfect for three season rooms where sun and heat can produce natural expansion