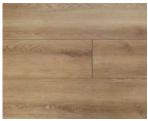

## 5mm 22mil Rigid Waterproof Vinyl

Tinley CW683

Cypress CW1511

Castlewood EW2609

Glenview CW1631

Woodbridge

Walnut Grove EW2642

**PACKAGING:** 25.27 sf/ct | 55 ct/pa

Tinley CW683

Glenview CW1631

Cypress CW1511

Woodbridge EW2600

EW2609

Walnut Grove EW2642