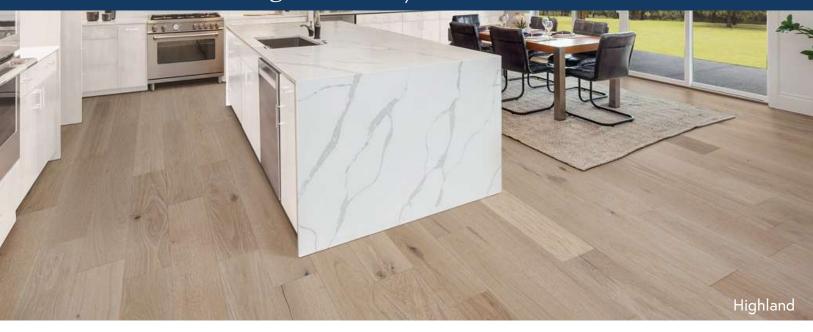

## Engineered 6-1/2" White Oak

Glenwood HMBO386GW

Longview HMBO386LV

Pelican Cove HMBO386PC

Highland HMBO386HL

Palm Bay HMBO386PB

Shorewood HMBO386SW

## Features & Benefits

• Styles produced by a dual color tone process displaying a beautiful visual

## **Specifications**

SPECIES: White Oak

Character **GRADE:** 

6-1/2" WIDTH:

3/8" **THICKNESS:** 

**UV Cured Urethane FINISH:** 

**INSTALLATION:** Nail | Glue | Staple (glue assist)

30 Year Residential **WARRANTY:** 5 Year Light Commercial