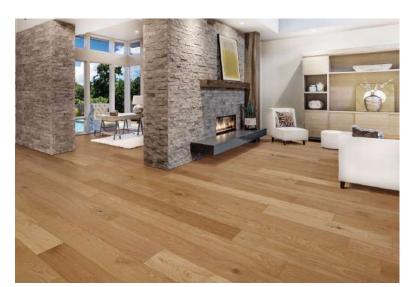

## Engineered 6-1/2" White Oak

Glenwood HMBO386GW

Longview HMBO386LV

Pelican Cove HMBO386PC

Highland HMBO386HL

Palm Bay HMBO386PB

Shorewood HMBO386SW

33 sf/ct | 54 ct/pa **PACKAGING:** 

Glenwood HMBO386GW

Longview HMBO386LV

Pelican Cove HMBO386PC

Highland HMBO386HL

Palm Bay HMBO386PB

Shorewood HMBO386SW