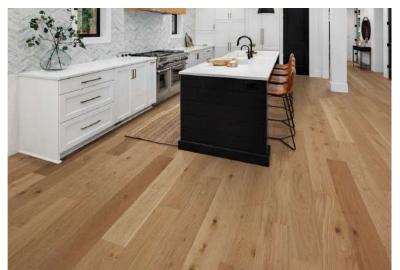

## Engineered 6-1/2" White Oak

Glenwood HMBO386GW

Longview HMBO386LV

Pelican Cove HMBO386PC

Highland HMBO386HL

Palm Bay HMBO386PB

Shorewood HMBO386SW

## Features & Benefits

• Styles produced by a dual color tone process displaying a beautiful visual

## **Specifications**

SPECIES: White Oak

Character **GRADE:** 

6-1/2" WIDTH:

3/8" **THICKNESS:** 

**UV Cured Urethane FINISH:** 

**INSTALLATION:** Nail | Glue | Staple (glue assist)

30 Year Residential **WARRANTY:** 5 Year Light Commercial