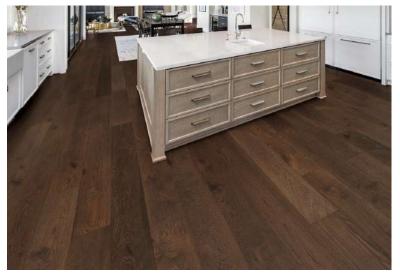

## Engineered 6-1/2" White Oak

Glenwood HMBO386GW

Longview HMBO386LV

Pelican Cove HMBO386PC

Highland HMBO386HL

Palm Bay HMBO386PB

Shorewood HMBO386SW

## Features & Benefits

• Styles produced by a dual color tone process displaying a beautiful visual

## **Specifications**

SPECIES: White Oak

Character **GRADE:** 

6-1/2" WIDTH:

3/8" **THICKNESS:** 

**UV Cured Urethane FINISH:** 

**INSTALLATION:** Nail | Glue | Staple (glue assist)

30 Year Residential **WARRANTY:** 5 Year Light Commercial