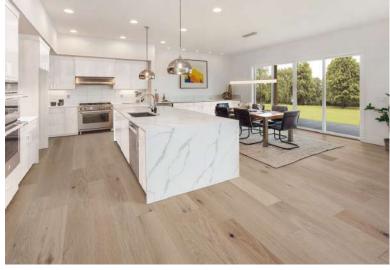

## Engineered 6-1/2" White Oak

Glenwood HMBO386GW

Longview HMBO386LV

Pelican Cove HMBO386PC

Highland HMBO386HL

Palm Bay HMBO386PB

Shorewood HMBO386SW

## Features & Benefits

• Styles produced by a dual color tone process displaying a beautiful visual

## **Specifications**

SPECIES: White Oak

Character **GRADE:** 

6-1/2" WIDTH:

3/8" **THICKNESS:** 

**UV Cured Urethane FINISH:** 

**INSTALLATION:** Nail | Glue | Staple (glue assist)

30 Year Residential **WARRANTY:** 5 Year Light Commercial