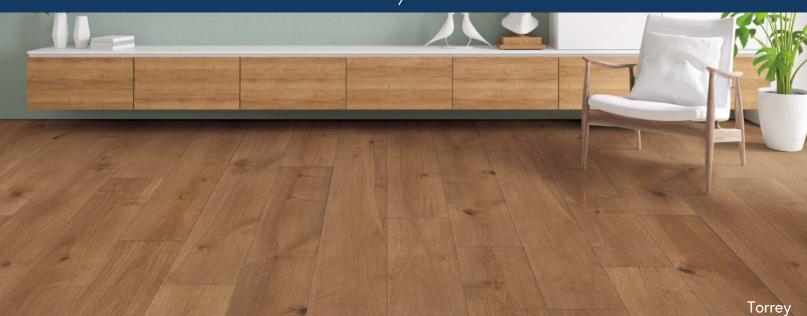

## BY 🍫 CHESAPEAKE FLOORING

## Solid 4-3/4" Birch









Torrey FWB34TR



Cypress FWB34CP



Whistling FWB34WH

## Features & Benefits

- Durable, protective finish keeping your floor looking newer, longer
- On-trend naturally aged colors and visuals, perfect for any room
- Lacey Act Compliant, keeping you and your environment safe

## **Specifications**

| Birch                                          |
|------------------------------------------------|
| ABCD                                           |
| 4-3/4"                                         |
| 3/4"                                           |
| Urethane                                       |
| Nail   Staple                                  |
| 25 Year Residential<br>3 Year Light Commercial |
| 22.01 sf/ct   40 ct/pa                         |
|