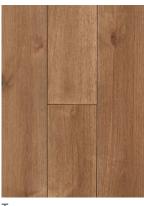

## BY 🍫 CHESAPEAKE FLOORING

## Solid 4-3/4" Birch









Torrey FWB34TR



Cypress FWB34CP



Whistling FWB34WH

## Features & Benefits

- Durable, protective finish keeping your floor looking newer, longer
- On-trend naturally aged colors and visuals, perfect for any room
- Lacey Act Compliant, keeping you and your environment safe

## **Specifications**

| Birch                                          |
|------------------------------------------------|
| ABCD                                           |
| 4-3/4"                                         |
| 3/4"                                           |
| Urethane                                       |
| Nail   Staple                                  |
| 25 Year Residential<br>3 Year Light Commercial |
| 22.01 sf/ct   40 ct/pa                         |
|