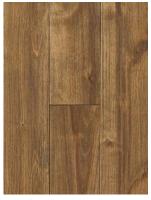

## BY 🍫 CHESAPEAKE FLOORING

## Solid 4-3/4" Birch









Torrey FWB34TR



Cypress FWB34CP



Whistling FWB34WH

## Features & Benefits

- Durable, protective finish keeping your floor looking newer, longer
- On-trend naturally aged colors and visuals, perfect for any room
- Lacey Act Compliant, keeping you and your environment safe

## **Specifications**

| Birch                                          |
|------------------------------------------------|
| ABCD                                           |
| 4-3/4"                                         |
| 3/4"                                           |
| Urethane                                       |
| Nail   Staple                                  |
| 25 Year Residential<br>3 Year Light Commercial |
| 22.01 sf/ct   40 ct/pa                         |
|