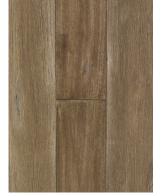

## Solid 4-3/4" Birch

Torrey FWB34TR

Cypress FWB34CP

Whistling FWB34WH

Cypress FWB34CP

Whistling FWB34WH