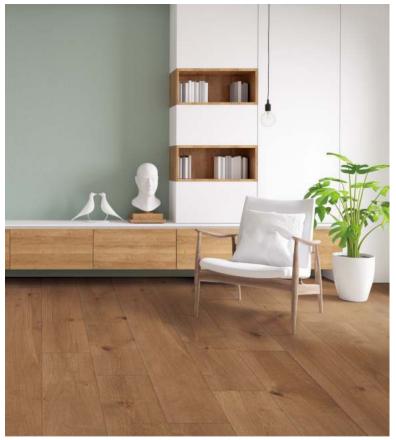

## Solid 4-3/4" Birch

Torrey FWB34TR

Cypress FWB34CP

Whistling FWB34WH

## Features & Benefits

- Durable, protective finish keeping your floor looking newer, longer
- On-trend naturally aged colors and visuals, perfect for any room
- Lacey Act Compliant, keeping you and your environment safe