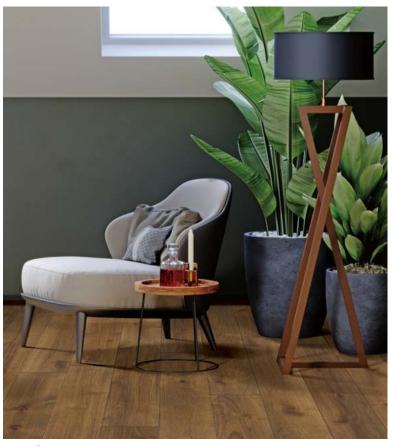

ly aged colors and visuals, perfect for any room
- Lacey Act Compliant, keeping you and your environment safe

## **Specifications**

| Birch                                          |
|------------------------------------------------|
| ABCD                                           |
| 4-3/4"                                         |
| 3/4"                                           |
| Urethane                                       |
| Nail   Staple                                  |
| 25 Year Residential<br>3 Year Light Commercial |
| 22.01 sf/ct   40 ct/pa                         |
|                                                |



| ļ |  |
|---|--|

|              | - |
|--------------|---|
| MICRO BEVELE | D |











SCAN HERE for more information! www.chesapeakeflooring.com







Torrey FWB34TR



SCAN HERE for more information! www.chesapeakeflooring.com



Cypress FWB34CP



Whistling FWB34WH