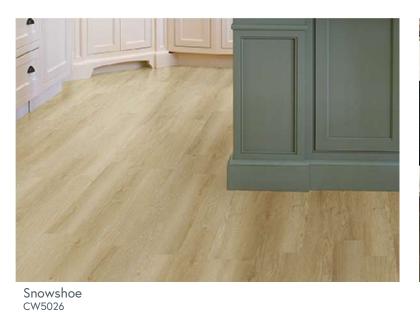

## 5mm 20mil Rigid Waterproof Vinyl

Keystone CW263

Snowshoe CW5026

Breckenridge CW330

Park City CW1351

Sugarloaf CW1500

SCAN HERE for more information! www.chesapeakeflooring.com