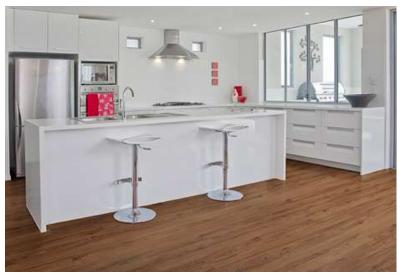

## 5mm 20mil Rigid Waterproof Vinyl

Keystone CW263

Snowshoe CW5026

Breckenridge CW330

Park City CW1351

Sugarloaf CW1500

SCAN HERE for more information! www.chesapeakeflooring.com

## Features & Benefits

- 100% waterproof construction with a pre-attached pad for comfort and sound absorption
- Great for large installation areas as this can be installed without transitions up to 4,000 SF
- Quartz enhanced urethane coating providing extra durability and scratch resistance
- 3x more rigid than any standard luxury vinyl making it perfect for three-season rooms and sunrooms

Keystone CW263

Breckenridge CW330

Park City CW1351

Sugarloaf CW1500

SCAN HERE for more information! www.chesapeakeflooring.com