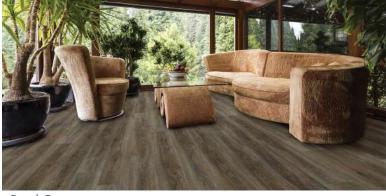

## 6.5mm 20mil Rigid Waterproof Vinyl

Banded Olive 7" x 48" GEM2641RC5G

Sand Dollar 7" x 48" GEM51901SRC5G

Pearl Cove 8.86" x 48" GEM9113RC5G

Egmont Key 8.86" x 48" GEM973RC5G

SCAN HERE

for more information!

10

Banded Olive 7" x 48" GEM2641RC5G

Sand Dollar 7" x 48" GEM51901SRC5G

Pearl Cove 8.86" x 48" GEM9113RC5G

Egmont Key 8.86" x 48" GEM973RC5G

SCAN HERE for more information! www.chesapeakeflooring.com

Coquina 7" x 48" GEM2643RC5G