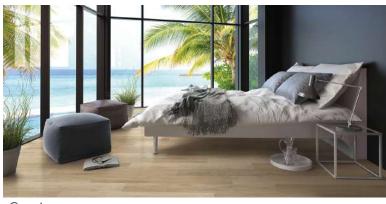

## 6.5mm 20mil Rigid Waterproof Vinyl

Banded Olive 7" x 48" GEM2641RC5G

Sand Dollar 7" x 48" GEM51901SRC5G

Pearl Cove 8.86" x 48" GEM9113RC5G

Egmont Key 8.86" x 48" GEM973RC5G

SCAN HERE

for more information!

10

Banded Olive 7" x 48" GEM2641RC5G

Sand Dollar 7" x 48" GEM51901SRC5G

Pearl Cove 8.86" x 48" GEM9113RC5G

Egmont Key 8.86" x 48" GEM973RC5G

SCAN HERE for more information! www.chesapeakeflooring.com

Coquina 7" x 48" GEM2643RC5G