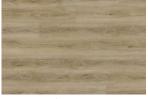

## 6.5mm 20mil Rigid Waterproof Vinyl

Banded Olive 7" x 48" GEM2641RC5G

Sand Dollar 7" x 48" GEM51901SRC5G

Pearl Cove 8.86" x 48" GEM9113RC5G

Egmont Key 8.86" x 48" GEM973RC5G

SCAN HERE

for more information!

10

Banded Olive 7" x 48" GEM2641RC5G

Sand Dollar 7" x 48" GEM51901SRC5G

Pearl Cove 8.86" x 48" GEM9113RC5G

Egmont Key 8.86" x 48" GEM973RC5G

SCAN HERE for more information! www.chesapeakeflooring.com

Coquina 7" x 48" GEM2643RC5G