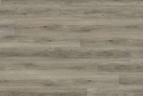

## 6.5mm 20mil Rigid Waterproof Vinyl

Banded Olive 7" x 48" GEM2641RC5G

Sand Dollar 7" x 48" GEM51901SRC5G

Pearl Cove 8.86" x 48" GEM9113RC5G

Egmont Key 8.86" x 48" GEM973RC5G

SCAN HERE

for more information!

10

Banded Olive 7" x 48" GEM2641RC5G

Sand Dollar 7" x 48" GEM51901SRC5G

Pearl Cove 8.86" x 48" GEM9113RC5G

Egmont Key 8.86" x 48" GEM973RC5G

SCAN HERE for more information! www.chesapeakeflooring.com

Coquina 7" x 48" GEM2643RC5G