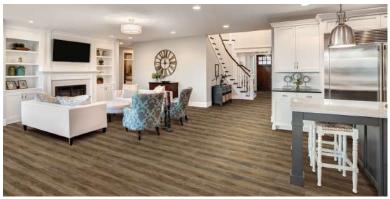

## 6.5mm 20mil Rigid Waterproof Vinyl

Banded Olive 7" x 48" GEM2641RC5G

Sand Dollar 7" x 48" GEM51901SRC5G

Pearl Cove 8.86" x 48" GEM9113RC5G

Egmont Key 8.86" x 48" GEM973RC5G

SCAN HERE

for more information!

10

Banded Olive 7" x 48" GEM2641RC5G

Sand Dollar 7" x 48" GEM51901SRC5G

Pearl Cove 8.86" x 48" GEM9113RC5G

Egmont Key 8.86" x 48" GEM973RC5G

SCAN HERE for more information! www.chesapeakeflooring.com

Coquina 7" x 48" GEM2643RC5G