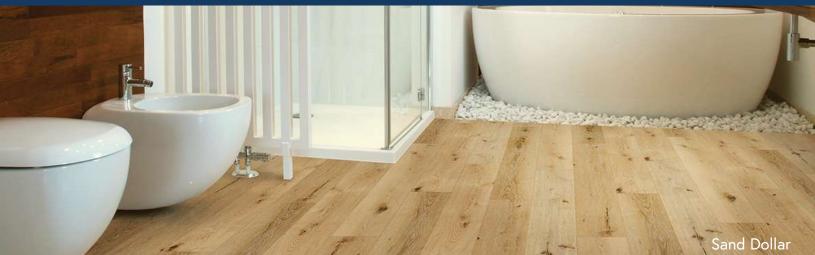

## 6.5mm 20mil Rigid Waterproof Vinyl

Banded Olive 7" x 48" GEM2641RC5G

Sand Dollar 7" x 48" GEM51901SRC5G

Pearl Cove 8.86" x 48" GEM9113RC5G

Egmont Key 8.86" x 48" GEM973RC5G

SCAN HERE

for more information!

10

Banded Olive 7" x 48" GEM2641RC5G

Sand Dollar 7" x 48" GEM51901SRC5G

Pearl Cove 8.86" x 48" GEM9113RC5G

Egmont Key 8.86" x 48" GEM973RC5G

SCAN HERE for more information! www.chesapeakeflooring.com

Coquina 7" x 48" GEM2643RC5G