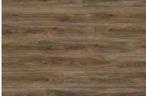

## 6.5mm 20mil Rigid Waterproof Vinyl

Banded Olive 7" x 48" GEM2641RC5G

Sand Dollar 7" x 48" GEM51901SRC5G

Pearl Cove 8.86" x 48" GEM9113RC5G

Egmont Key 8.86" x 48" GEM973RC5G

SCAN HERE

for more information!

10

Banded Olive 7" x 48" GEM2641RC5G

Sand Dollar 7" x 48" GEM51901SRC5G

Pearl Cove 8.86" x 48" GEM9113RC5G

Egmont Key 8.86" x 48" GEM973RC5G

SCAN HERE for more information! www.chesapeakeflooring.com

Coquina 7" x 48" GEM2643RC5G