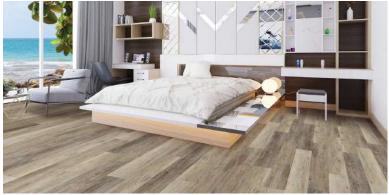

## 6.5mm 20mil Rigid Waterproof Vinyl

Banded Olive 7" x 48" GEM2641RC5G

Sand Dollar 7" x 48" GEM51901SRC5G

Pearl Cove 8.86" x 48" GEM9113RC5G

Egmont Key 8.86" x 48" GEM973RC5G

SCAN HERE

for more information!

10

Banded Olive 7" x 48" GEM2641RC5G

Sand Dollar 7" x 48" GEM51901SRC5G

Pearl Cove 8.86" x 48" GEM9113RC5G

Egmont Key 8.86" x 48" GEM973RC5G

SCAN HERE for more information! www.chesapeakeflooring.com

Coquina 7" x 48" GEM2643RC5G