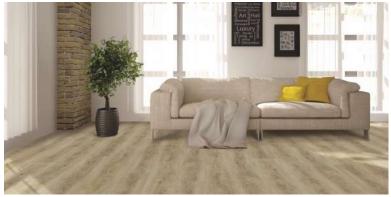

## 6.5mm 20mil Rigid Waterproof Vinyl

Banded Olive 7" x 48" GEM2641RC5G

Sand Dollar 7" x 48" GEM51901SRC5G

Pearl Cove 8.86" x 48" GEM9113RC5G

Egmont Key 8.86" x 48" GEM973RC5G

SCAN HERE

for more information!

10

Banded Olive 7" x 48" GEM2641RC5G

Sand Dollar 7" x 48" GEM51901SRC5G

Pearl Cove 8.86" x 48" GEM9113RC5G

Egmont Key 8.86" x 48" GEM973RC5G

SCAN HERE for more information! www.chesapeakeflooring.com

Coquina 7" x 48" GEM2643RC5G