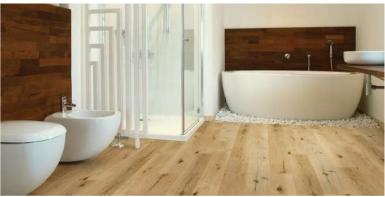

## 6.5mm 20mil Rigid Waterproof Vinyl

Banded Olive 7" x 48" GEM2641RC5G

Sand Dollar 7" x 48" GEM51901SRC5G

Pearl Cove 8.86" x 48" GEM9113RC5G

Egmont Key 8.86" x 48" GEM973RC5G

SCAN HERE

for more information!

10

Banded Olive 7" x 48" GEM2641RC5G

Sand Dollar 7" x 48" GEM51901SRC5G

Pearl Cove 8.86" x 48" GEM9113RC5G

Egmont Key 8.86" x 48" GEM973RC5G

SCAN HERE for more information! www.chesapeakeflooring.com

Coquina 7" x 48" GEM2643RC5G