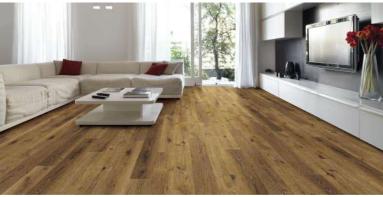

## 6.5mm 20mil Rigid Waterproof Vinyl

Banded Olive 7" x 48" GEM2641RC5G

Sand Dollar 7" x 48" GEM51901SRC5G

Pearl Cove 8.86" x 48" GEM9113RC5G

Egmont Key 8.86" x 48" GEM973RC5G

SCAN HERE

for more information!

10

Banded Olive 7" x 48" GEM2641RC5G

Sand Dollar 7" x 48" GEM51901SRC5G

Pearl Cove 8.86" x 48" GEM9113RC5G

Egmont Key 8.86" x 48" GEM973RC5G

SCAN HERE for more information! www.chesapeakeflooring.com

Coquina 7" x 48" GEM2643RC5G