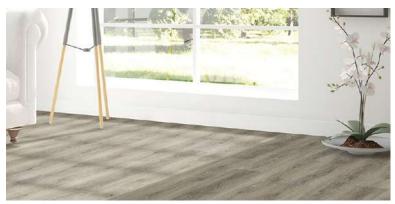

## 6.5mm 20mil Rigid Waterproof Vinyl

Banded Olive 7" x 48" GEM2641RC5G

Sand Dollar 7" x 48" GEM51901SRC5G

Pearl Cove 8.86" x 48" GEM9113RC5G

Egmont Key 8.86" x 48" GEM973RC5G

SCAN HERE

for more information!

10

Banded Olive 7" x 48" GEM2641RC5G

Sand Dollar 7" x 48" GEM51901SRC5G

Pearl Cove 8.86" x 48" GEM9113RC5G

Egmont Key 8.86" x 48" GEM973RC5G

SCAN HERE for more information! www.chesapeakeflooring.com

Coquina 7" x 48" GEM2643RC5G