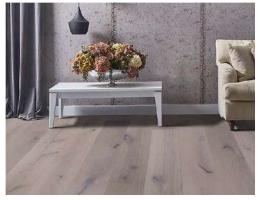

## Engineered 7-1/2" French White Oak

Atom CHEMATOM7

Family CHEMFAMI7

Noble CHEMNOBL7

Quantum CHEMQUAN7

Reaction

CHEMREAC7

Catalyst CHEMCATA7

## Features & Benefits

- Thick 3mm top layer veneer adding extra, long lasting protection
- Low sheen finish making your floors easy to clean
- Wide planks are perfect for open floor plans and help lengthen any space

## **Specifications**

| SPECIES:      | French White Oak                               |
|---------------|------------------------------------------------|
| GRADE:        | Select                                         |
| WIDTH:        | 7-1/2"                                         |
| THICKNESS:    | 9/16"                                          |
| TOP LAYER:    | 3mm                                            |
| FINISH:       | Urethane w/ Aluminum Oxide                     |
| INSTALLATION: | Glue   Staple   Float                          |
| WARRANTY:     | 30 Year Residential<br>5 Year Light Commercial |
| PACKAGING:    | 23.31 sf/ct   45 ct/pa                         |