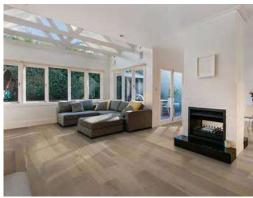

## Features & Benefits

- Thick 3mm top layer veneer adding extra, long lasting protection
- Low sheen finish making your floors easy to clean
- Wide planks are perfect for open floor plans and help lengthen any space

## **Specifications**

| SPECIES:      | French White Oak                               |
|---------------|------------------------------------------------|
| GRADE:        | Select                                         |
| WIDTH:        | 7-1/2"                                         |
| THICKNESS:    | 9/16"                                          |
| TOP LAYER:    | 3mm                                            |
| FINISH:       | Urethane w/ Aluminum Oxide                     |
| INSTALLATION: | Glue   Staple   Float                          |
| WARRANTY:     | 30 Year Residential<br>5 Year Light Commercial |
| PACKAGING:    | 23.31 sf/ct   45 ct/pa                         |