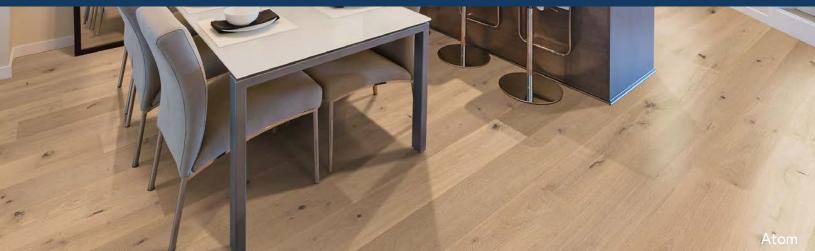

## Engineered 7-1/2" French White Oak

Atom CHEMATOM7

Family CHEMFAMI7

Noble CHEMNOBL7

Quantum CHEMQUAN7

Reaction

CHEMREAC7

Catalyst CHEMCATA7

## **Specifications**

| SPECIES:      | French White Oak                               |
|---------------|------------------------------------------------|
| GRADE:        | Select                                         |
| WIDTH:        | 7-1/2"                                         |
| THICKNESS:    | 9/16"                                          |
| TOP LAYER:    | 3mm                                            |
| FINISH:       | Urethane w/ Aluminum Oxide                     |
| INSTALLATION: | Glue   Staple   Float                          |
| WARRANTY:     | 30 Year Residential<br>5 Year Light Commercial |
| PACKAGING:    | 23.31 sf/ct   45 ct/pa                         |