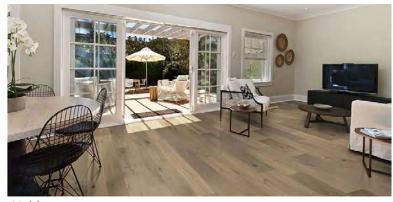

## Engineered 7-1/2" French White Oak

Atom CHEMATOM7

Family CHEMFAMI7

Noble CHEMNOBL7

Quantum CHEMQUAN7

Reaction

CHEMREAC7

Catalyst CHEMCATA7

## Features & Benefits

- Thick 3mm top layer veneer adding extra, long lasting protection
- Low sheen finish making your floors easy to clean
- Wide planks are perfect for open floor plans and help lengthen any space

## **Specifications**

| SPECIES:      | French White Oak                               |
|---------------|------------------------------------------------|
| GRADE:        | Select                                         |
| WIDTH:        | 7-1/2"                                         |
| THICKNESS:    | 9/16"                                          |
| TOP LAYER:    | 3mm                                            |
| FINISH:       | Urethane w/ Aluminum Oxide                     |
| INSTALLATION: | Glue   Staple   Float                          |
| WARRANTY:     | 30 Year Residential<br>5 Year Light Commercial |
| PACKAGING:    | 23.31 sf/ct   45 ct/pa                         |