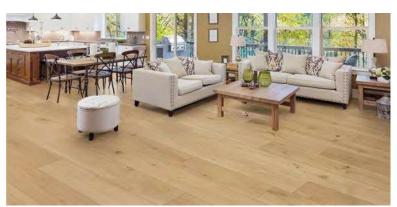

## Features & Benefits

- Thick 3mm top layer veneer adding extra, long lasting protection
- Low sheen finish making your floors easy to clean
- Wide planks are perfect for open floor plans and help lengthen any space

## **Specifications**

| SPECIES:      | French White Oak                               |
|---------------|------------------------------------------------|
| GRADE:        | Select                                         |
| WIDTH:        | 7-1/2"                                         |
| THICKNESS:    | 9/16"                                          |
| TOP LAYER:    | 3mm                                            |
| FINISH:       | Urethane w/ Aluminum Oxide                     |
| INSTALLATION: | Glue   Staple   Float                          |
| WARRANTY:     | 30 Year Residential<br>5 Year Light Commercial |
| PACKAGING:    | 23.31 sf/ct   45 ct/pa                         |