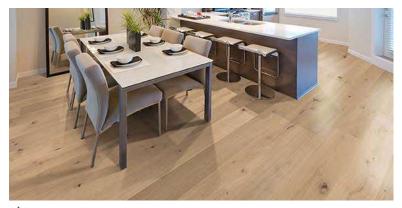

## Features & Benefits

- Thick 3mm top layer veneer adding extra, long lasting protection
- Low sheen finish making your floors easy to clean
- Wide planks are perfect for open floor plans and help lengthen any space

## **Specifications**

| SPECIES:      | French White Oak                               |
|---------------|------------------------------------------------|
| GRADE:        | Select                                         |
| WIDTH:        | 7-1/2"                                         |
| THICKNESS:    | 9/16"                                          |
| TOP LAYER:    | 3mm                                            |
| FINISH:       | Urethane w/ Aluminum Oxide                     |
| INSTALLATION: | Glue   Staple   Float                          |
| WARRANTY:     | 30 Year Residential<br>5 Year Light Commercial |
| PACKAGING:    | 23.31 sf/ct   45 ct/pa                         |