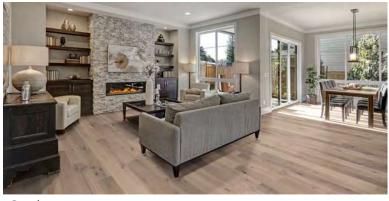

## Engineered 7-1/2" French White Oak

Atom CHEMATOM7

Family CHEMFAMI7

Noble CHEMNOBL7

Quantum CHEMQUAN7

Reaction

CHEMREAC7

Catalyst CHEMCATA7

## Features & Benefits

- Thick 3mm top layer veneer adding extra, long lasting protection
- Low sheen finish making your floors easy to clean
- Wide planks are perfect for open floor plans and help lengthen any space

## **Specifications**

| SPECIES:      | French White Oak                               |
|---------------|------------------------------------------------|
| GRADE:        | Select                                         |
| WIDTH:        | 7-1/2"                                         |
| THICKNESS:    | 9/16"                                          |
| TOP LAYER:    | 3mm                                            |
| FINISH:       | Urethane w/ Aluminum Oxide                     |
| INSTALLATION: | Glue   Staple   Float                          |
| WARRANTY:     | 30 Year Residential<br>5 Year Light Commercial |
| PACKAGING:    | 23.31 sf/ct   45 ct/pa                         |