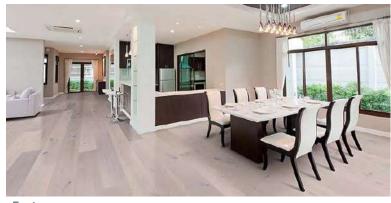

## Engineered 7-1/2" French White Oak

Atom CHEMATOM7

Family CHEMFAMI7

Noble CHEMNOBL7

Quantum CHEMQUAN7

Reaction

CHEMREAC7

Catalyst CHEMCATA7

## Features & Benefits

- Thick 3mm top layer veneer adding extra, long lasting protection
- Low sheen finish making your floors easy to clean
- Wide planks are perfect for open floor plans and help lengthen any space

## **Specifications**

| SPECIES:      | French White Oak                               |
|---------------|------------------------------------------------|
| GRADE:        | Select                                         |
| WIDTH:        | 7-1/2"                                         |
| THICKNESS:    | 9/16"                                          |
| TOP LAYER:    | 3mm                                            |
| FINISH:       | Urethane w/ Aluminum Oxide                     |
| INSTALLATION: | Glue   Staple   Float                          |
| WARRANTY:     | 30 Year Residential<br>5 Year Light Commercial |
| PACKAGING:    | 23.31 sf/ct   45 ct/pa                         |