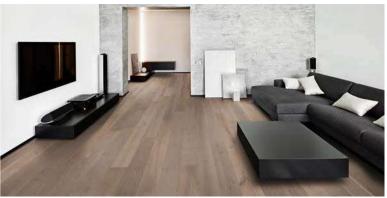

## Features & Benefits

- Thick 3mm top layer veneer adding extra, long lasting protection
- Low sheen finish making your floors easy to clean
- Wide planks are perfect for open floor plans and help lengthen any space

## **Specifications**

| SPECIES:      | French White Oak                               |
|---------------|------------------------------------------------|
| GRADE:        | Select                                         |
| WIDTH:        | 7-1/2"                                         |
| THICKNESS:    | 9/16"                                          |
| TOP LAYER:    | 3mm                                            |
| FINISH:       | Urethane w/ Aluminum Oxide                     |
| INSTALLATION: | Glue   Staple   Float                          |
| WARRANTY:     | 30 Year Residential<br>5 Year Light Commercial |
| PACKAGING:    | 23.31 sf/ct   45 ct/pa                         |