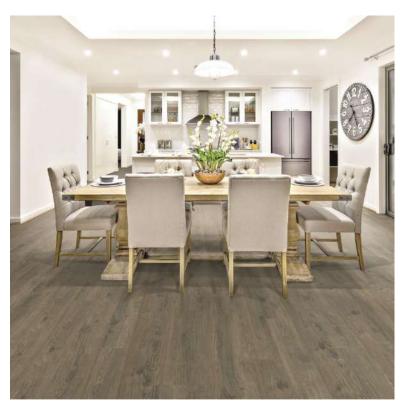

# 12mm Laminate

Misty Hollow Oak

NEUG02

Century Oak NEUG01

Gunbarrel Oak NEUK03

**PACKAGING:** 16.12 sf/ct | 60 ct/pa

22.08 sf/ct | 50 ct/pa (Gunbarrel Oak)

Misty Hollow Oak NEUG03

Century Oak NEUG01

Clamshell Oak NEUG02

Gunbarrel Oak NEUK03