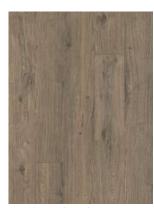

# 12mm Laminate

Misty Hollow Oak

NEUG02

Century Oak NEUG01

Gunbarrel Oak NEUK03

**PACKAGING:** 16.12 sf/ct | 60 ct/pa

22.08 sf/ct | 50 ct/pa (Gunbarrel Oak)

Misty Hollow Oak NEUG03

Century Oak NEUG01

Clamshell Oak NEUG02

Gunbarrel Oak NEUK03