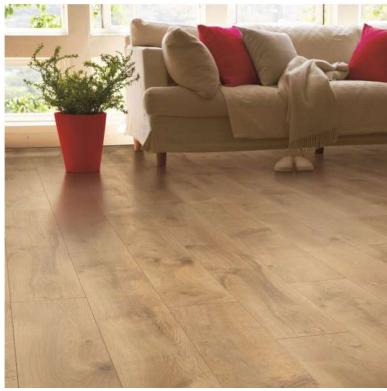

# 12mm Laminate

Misty Hollow Oak

NEUG02

Century Oak NEUG01

Gunbarrel Oak NEUK03

**PACKAGING:** 16.12 sf/ct | 60 ct/pa

22.08 sf/ct | 50 ct/pa (Gunbarrel Oak)

Misty Hollow Oak NEUG03

Century Oak NEUG01

Clamshell Oak NEUG02

Gunbarrel Oak NEUK03