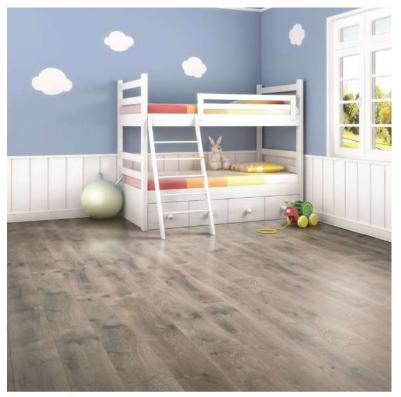

# 12mm Laminate

Misty Hollow Oak

NEUG02

Century Oak NEUG01

Gunbarrel Oak NEUK03

**PACKAGING:** 16.12 sf/ct | 60 ct/pa

22.08 sf/ct | 50 ct/pa (Gunbarrel Oak)

Misty Hollow Oak NEUG03

Century Oak NEUG01

Clamshell Oak NEUG02

Gunbarrel Oak NEUK03