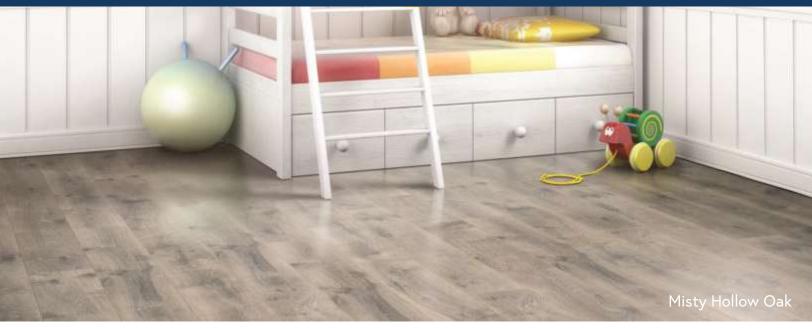

# 12mm Laminate

Misty Hollow Oak

NEUG02

Century Oak NEUG01

Gunbarrel Oak NEUK03

**PACKAGING:** 16.12 sf/ct | 60 ct/pa

22.08 sf/ct | 50 ct/pa (Gunbarrel Oak)

Misty Hollow Oak NEUG03

Century Oak NEUG01

Clamshell Oak NEUG02

Gunbarrel Oak NEUK03